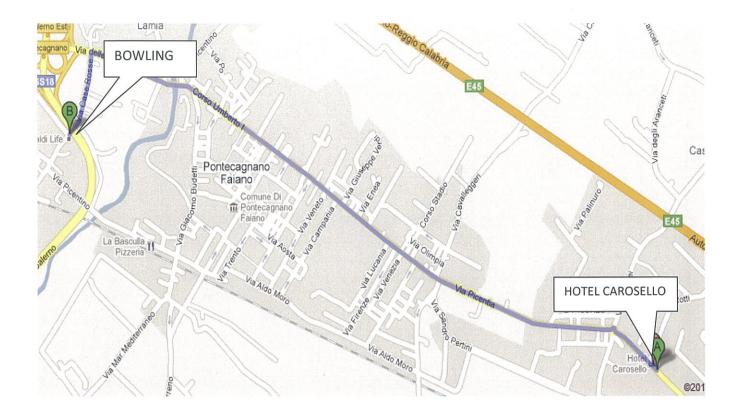

DA BOWLING VIA CASE ROSSE (SALERNO) A HOTEL CAROSELLO VIA VESPUCCI, 19 DISTANZA DI 3,9 KM