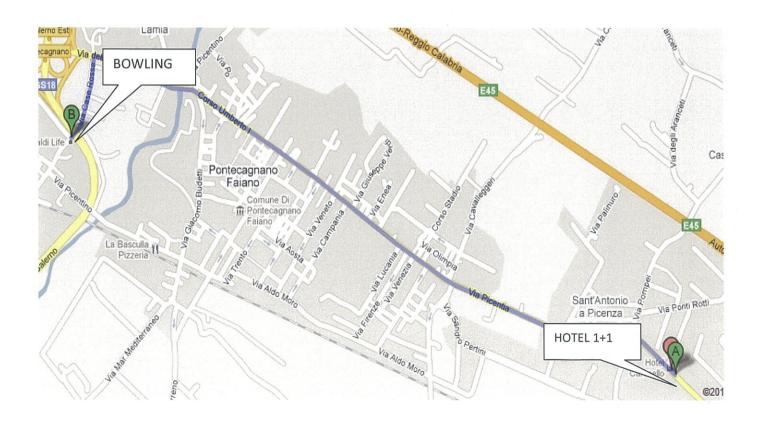

### DA BOWLING VIA CASE ROSSE (SALERNO) A HOTEL 1+1 VIA VESPUCCI DISTANZA DI 4 KM

TARIFFE : CAMERA A NOTTE + COLAZIONE >

**PER LE PRENOTAZIONI, CONTATTARE IL SIGNORE GERARDO AL NUMERO TELEFONO :** 089381314

DA BOWLING VIA CASE ROSSE (SALERNO) A HOTEL CAROSELLO VIA VESPUCCI, 19 DISTANZA DI 3,9 KM