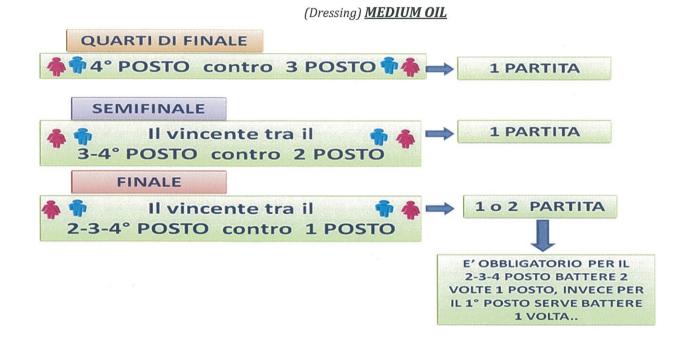

Un atleta che non rispetta o non fa rispettare le regole del gioco incorre nell'espulsione dalla gara.

- Regolamento Singolo quarti finale, semifinale e finale, in caso di parità la vittoria si darà al giocatore che avrà effettuato più Strike! Se anche lo Strike è pari i giocatori dovranno effettuare Frames 9/10.
- **4** Infortunio: nelle qualificazioni e nelle semifinali/finali non è possibile utilizzare la sostituzione.
- **4** 6 partite: su ogni 1 partita ci si sposta a dx se il numero della pista è pari, a sx se il numero della pista è dispari (Dressing) <u>LONG OIL</u>

## Si Qualificano settore Femminile dal 1 al 8 posto e Maschile dal 1 al 12 posto.

**Dispari/Pari:** Dispari e contro tutti e Pari e contro tutti, ogni una partita vinto 10 abbuoni, pareggio 5 abbuoni e perso 0 abbuoni, (Dressing) <u>SHORT OIL</u>

<u>Dispari ammessi 1 e 2 posto e Pari ammessi 1 e 2 posto (Maschile e Femminile).</u>

4 Dispari/Pari 1º posto chi ha il numero più alto di Birilli

4 Dispari/Pari 3° posto chi ha il numero più alto di Birilli

**4** Medaglie: 1,2 e 3 Classificati anche 4 posto con targa o medaglia.