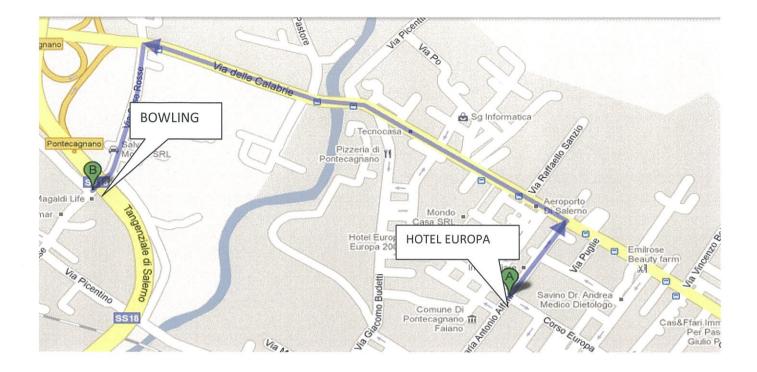

DA BOWLING VIA CASE ROSSE (SALERNO) A HOTEL EUROPA VIA EUROPA, 2 DISTANZA DI 1,5 KM